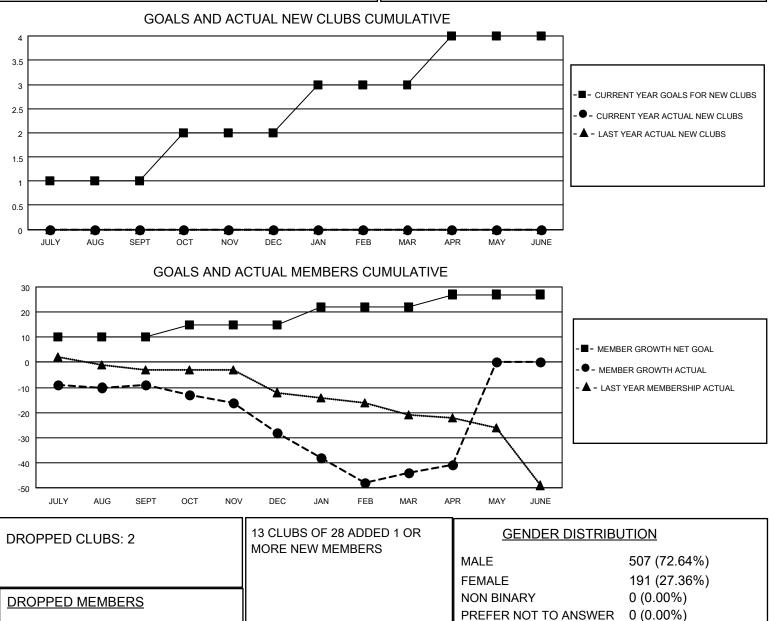

District 14 H

Results as of: 4/30/2023

| Clubs                 |               |           |               | Members               |                         |                         |                                                    |
|-----------------------|---------------|-----------|---------------|-----------------------|-------------------------|-------------------------|----------------------------------------------------|
| RESULTS FOR 2022-2023 |               |           |               | RESULTS FOR 2022-2023 |                         |                         |                                                    |
| QUARTER               | NEW CLUB GOAL | NEW CLUBS | DROPPED CLUBS | QUARTER MEI           | MBER GROWTH NET<br>GOAL | MEMBER GROWTH<br>ACTUAL | DROPPED<br>MEMBERS ACTUAL<br>(including transfers) |
| JULY/AUG/SEPT         | 1             | 0         | 1             | JULY/AUG/SEPT         | 10                      | 8                       | 17                                                 |
| OCT/NOV/DEC           | 1             | 0         | 1             | OCT/NOV/DEC           | 5                       | 21                      | 32                                                 |
| JAN/FEB/MAR           | 1             | 0         | 0             | JAN/FEB/MAR           | 7                       | 21                      | 28                                                 |
| APR/MAY/JUNE          | 1             | 0         | 0             | APR/MAY/JUNE          | 5                       | 4                       | 1                                                  |